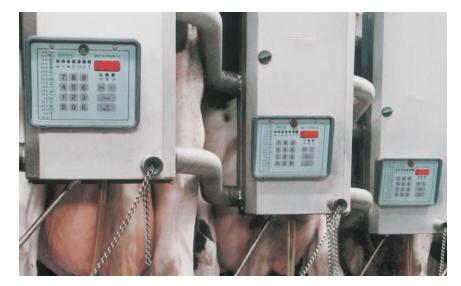

#### Versatile meter installation options

Can be directly mounted on the milk line or remotely mounted to any desired location.