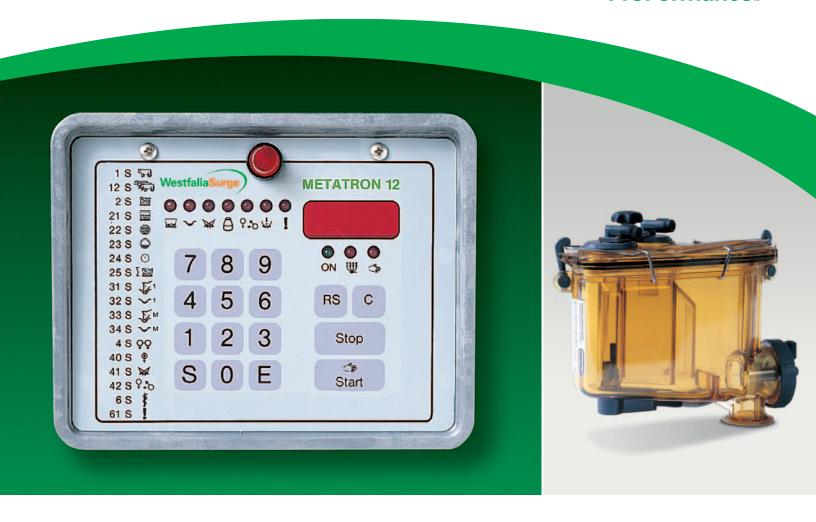

#### Complete control

Metatron measures milk quantity, milking time and interfaces with DairyPlan C21 software on your personal computer to help you manage your operation better and is a complete pulsation controller.

#### Instant data access

After cow identification, the cow-side Metatron control automatically signals signs of heat, do not milk warnings and if any special action is required. The positive warning and start delay assures that the operator takes corrective action when milk must be isolated. After cluster removal, Metatron notifies the operator if the cow is off milk or has abnormal conductivity.

## Accurate records for each cow

Metatron measures total milk yield, maximum and average milk flow and milking time for each individual cow. When used with WestfaliaSurge DairyPlan C21 software, it also calculates production, mature equivalents, feeding data, days in lactation, days pregnant and other animal health information.

## Precise milk meter

Accurately measures milk production in parlors or flat barns.