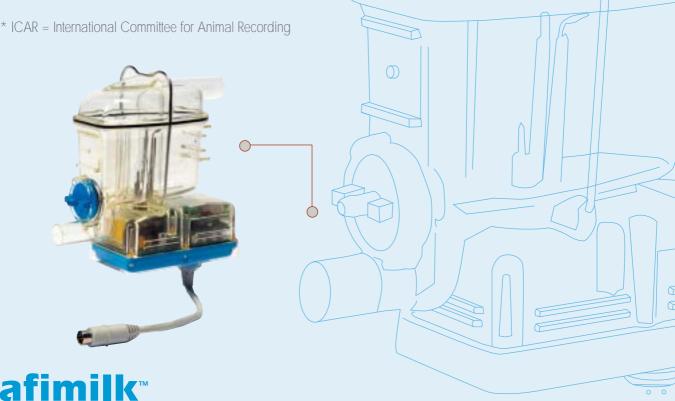

## AfiFree - A high resolution milk meter for sheep and goats

Internationally accepted as the ultimate device for measuring milk of sheep and goats, AfiFree was approved by ICAR\*, complying with its high standards. Extremely accurate milk-measurements are given in 10 cc increments both at low and high flow rates.

AfiFree is a single unit device installed at each milking point of the parlor. It incorporates a measuring chamber and an electronic control unit with information shown on a 6 digit 7 segment display bringing more functionality to the user interface and giving the farmer essential information right at the milking point.