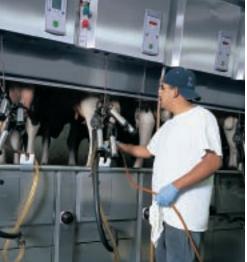

## **Metatron 21**

Milk metering and management systems

- Real time, accurate milk metering and complete dairy farm management.
- Complete control at your fingertips with instant data access.
- Easy to read, easy to use.

Metatron 21 units provide valuable monitoring and control functions for any size dairy.

Ergonomic design includes ideal placement for monitoring at a glance.

Watertight design protects electronic components for longer operating life.