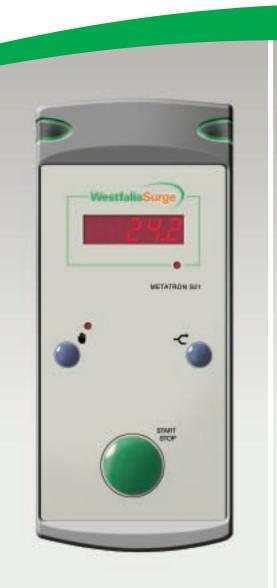

## **Metatron 21 Select**

Cowside display of milk quantity.

Metatron 21 Select is positioned toward the dairy operation looking for all of the management data, but not needing it at cowside.

**Simple easy-to-read displays** — numeric display of animal ID and milk production.