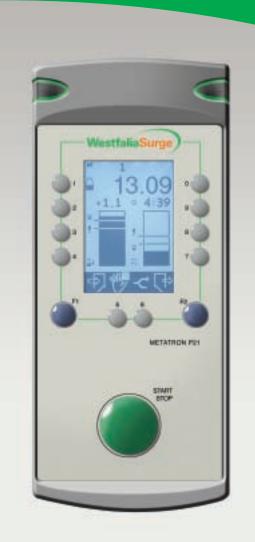

## Monitors and controls key milking functions controls same functions as

- Metatron 21 Premium including:
  Milking weight.
- Activity.
- Conductivity.
- Do not milk warnings.
- Automatic claw removal.
- Simple push button sorting.