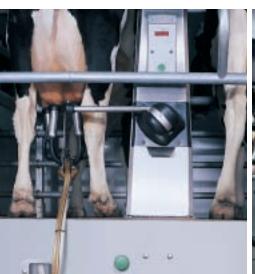

Metatron 21 units provide valuable monitoring and control functions for any size dairy.

Ergonomic design includes ideal placement for monitoring at a glance.

Watertight design protects electronic components for longer operating life.