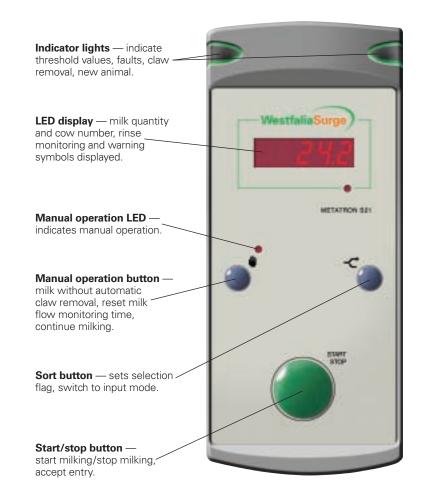

Metatron 21 units provide valuable monitoring and control functions for any size dairy.

Ergonomic design includes ideal placement for monitoring at a glance.

Watertight design protects electronic components for longer operating life.