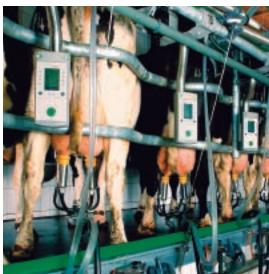

## **Metatron 21 Select**

Cowside display of milk quantity.

Metatron 21 Select is positioned toward the dairy operation looking for all of the management data, but not needing it at cowside.

**Simple easy-to-read displays** — numeric display of animal ID and milk production.

## Monitors and controls key milking functions controls same functions as

- Metatron 21 Premium including:
  Milking weight.
- Activity.
- Conductivity.
- Do not milk warnings.
- Automatic claw removal.
- Simple push button sorting.