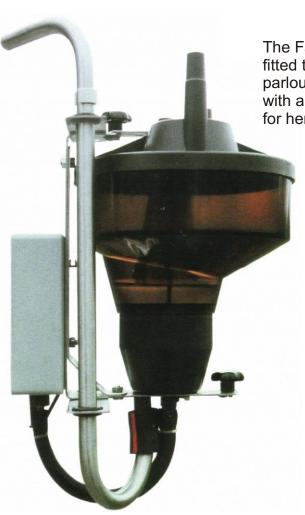

### Typ International

The Favorit Milk Meter is a highly accurate measuring device that employs a simple but effective mechanical metering system to drive an electronic counter and digital display unit. It has only two moving parts making it robust and reliable and not expensive.

The Favorit Milk Meter can be fitted to virtually any milking parlour and is supplied complete with a butterfat sampling device for herd recording purposes.