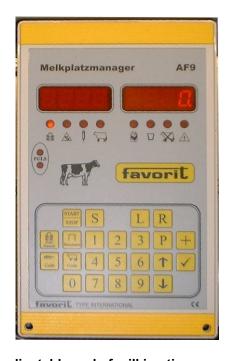

### Electronic AF 9

#### **Features**

Includes ACR module with adjustable end of milking time delay as standard

Includes pulsation module adjustable

Permanent display of cow number throughout milking Digital display of milk yield, milking time and milk flow rate

Memory storage capacity for up to 35 sets of milk yield data

Forms part of modular system which can be interfaced with automatic cow identification, automatic feeding, parlour computer, cow calendar and complete herd management system

Approved by ICAR for official herd recording Automatic data transfer to Dairy Computer Integral cleaning programme for automatic cleaning as part of CIP (circulation) routine

Plug in electronic modules for ease of service Electronics can be mounted in dry, remote position in parlour